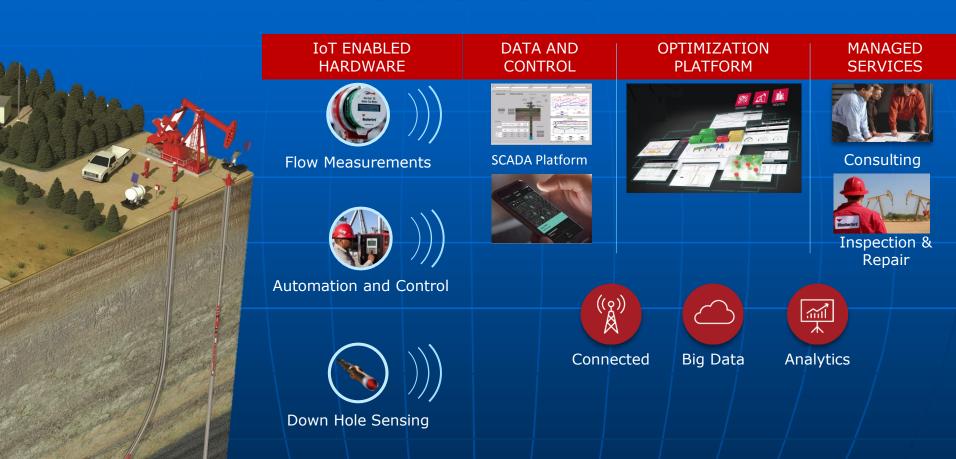

# Digital Oilfield - Includes Flow Technology

Analyze & Optimize

Data & Control

**Hardware** 

**Optimization** 

**SCADA** 

Field Services Management