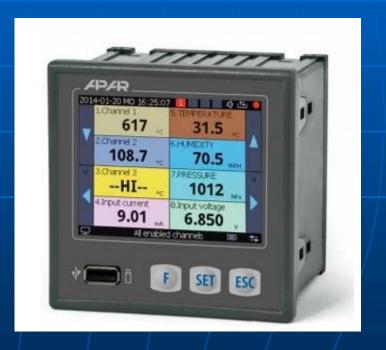

herford

#### TOC

- Digital Technology(Complexity, Digitalization, Network Efects)
- Industry 4.0(IoT, Automation, Data Analytics & Cloud)
- Production 4.0
- Digital Oilfield and Examples
- Real time Flow Metering
- Production Management Solutions

Distinctive Characteristics (Brynjolfsson & McAfee, 2011)

### DIGITAL TECHNOLOGY

### COMPLEXITY

 Moore's Law – originally refers to the doubling of the number of circuits on computer chips every 18-24 months



#### DIGITALIZATION

- Taking content or processes that used to be primarily (or entirely) physical or analogue and transforming them to be primarily (or entirely) digital.
  - Data Devices
  - Data Science
  - Economics of Long Tail (Anderson, 2004)





## CHART (P/T) RECORDER

#### **Earlier versions**

#### **Digital version**





### NETWORK EFFECTS

- The benefit of technology use increase with the size of the community of other users.
- Eg. A telephone is of no use when there is no one to call, but as the number of telephone users increases, the value to you increases even though you have not paid any more for the phone



## Industry 4.0



Source: BCG analysis.

# Internet of Things (IoT) Instrumentation

- Sensors and instruments in overall operations generate data
  - O&G mainly has time-series and structured data
  - Unstructured data: acoustics, image, text etc.

Big Leap: how to extract information/insights

automatically





### **AUTOMATION**

- Data
- Communication
- Optimization
- Control



## DATA ANALYTICS

- Machine Learning Dictionary of dataset behavior/pattern
- Time Series Data sample



###