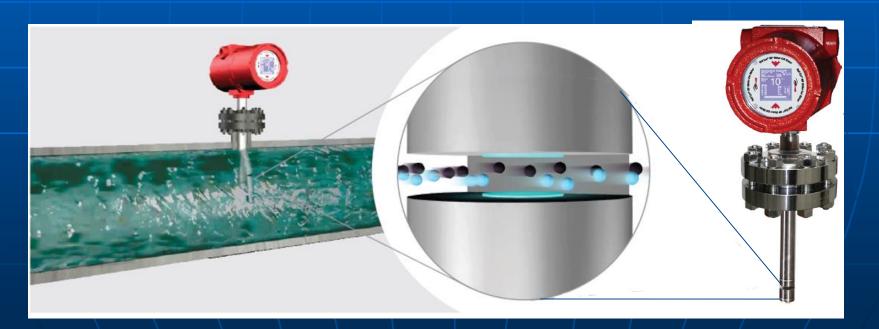

#### **SONAR ARRAY Measure total** mixture flow velocity

#### **VENTURI NOZZLE**

**Measures flow** momentum with well defined overreading as a function of wetness

#### **RED EYE WATER-CUT METER**

**Measure water** content in a liquid or multiphase stream.

**GAMMA DENSITOMETER** Measures mixture density

#### **FLOW COMPUTER**

Zone 1 or 2 touchscreen, RS485 connectivity. Data logging or Master hookup