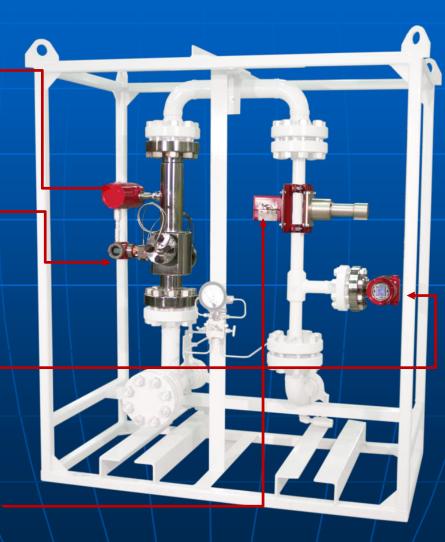

## VSRD Multiphase Flowmeter

#### **SONAR ARRAY Measure total** mixture flow velocity

#### **VENTURI NOZZLE**

**Measures flow** momentum with well defined overreading as a function of wetness

#### **RED EYE WATER-CUT METER**

**Measure water** content in a liquid or multiphase stream.

**GAMMA DENSITOMETER** Measures mixture density

#### **FLOW COMPUTER**

Zone 1 or 2 touchscreen, RS485 connectivity. Data logging or Master hookup