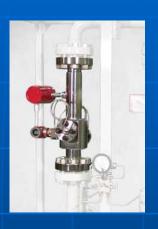

#### **RED EYE WATER-CUT METER**

**Measure water** content in a liquid or multiphase stream.

**GAMMA DENSITOMETER** Measures mixture density