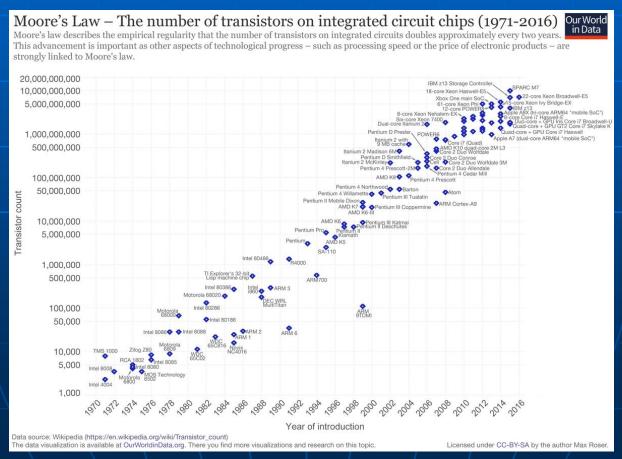

### COMPLEXITY

 Moore's Law – originally refers to the doubling of the number of circuits on computer chips every 18-24 months