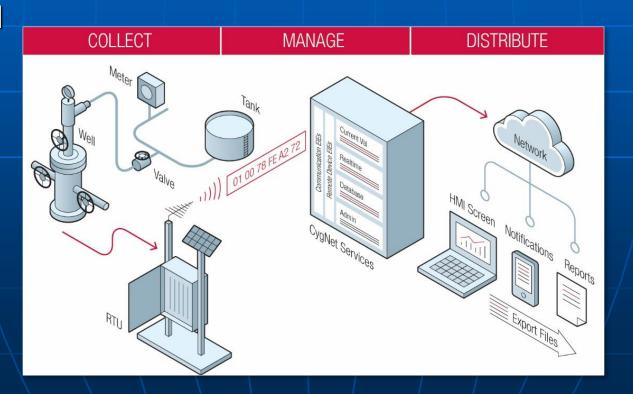

#### **Field Operations**

WFT IoT Controller

#### **Life of Well Controller**

- High frequency data
- Advanced Data Analytics
- Intelligent Alerts at the controller
- Autonomous production management
- Direct transmission to the Cloud

#### **Back Office Network**

#### **Public/Private Cloud**

**Advanced Analytics** 

**Production Data Lake** 