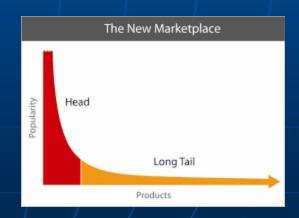

#### DIGITALIZATION

- Taking content or processes that used to be primarily (or entirely) physical or analogue and transforming them to be primarily (or entirely) digital.
  - Data Devices
  - Data Science
  - Economics of Long Tail (Anderson, 2004)