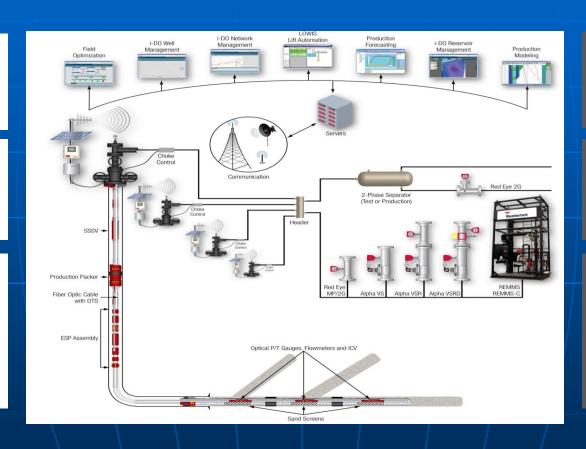

# Digital Oilfield - Includes Flow Technology

Analyze & Optimize

Data & Control

**Hardware** 

**Optimization** 

**SCADA** 

Field Services Management