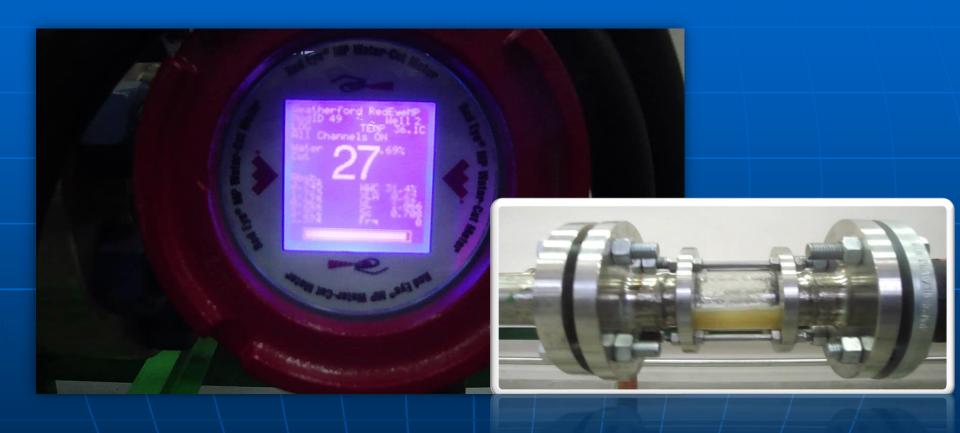

## Red Eye® Technology

Near Infrared Spectroscopy

# Red Eye MP - High GVF example

#### **RED EYE WATER-CUT METER**

**Measure water** content in a liquid or multiphase stream.

**GAMMA DENSITOMETER** Measures mixture density