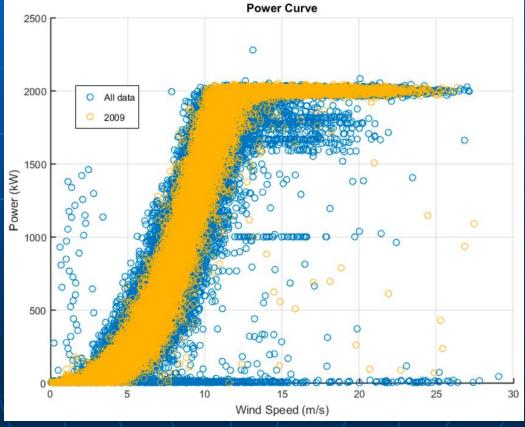

## DATA ANALYTICS

- Machine Learning Dictionary of dataset behavior/pattern
- Time Series Data sample