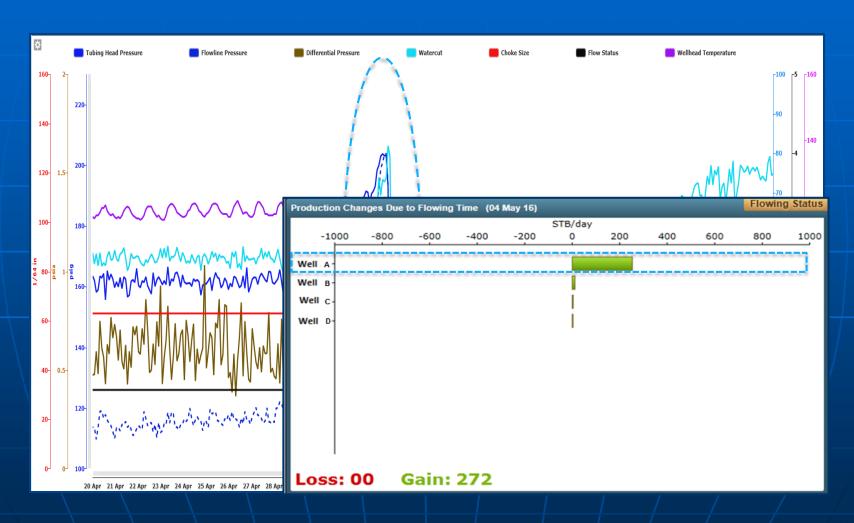

# Real Time Multiphase Flow Metering - Key Drivers

INCREASE DATA ACCURACY

MANAGE SLUGGING FLOW