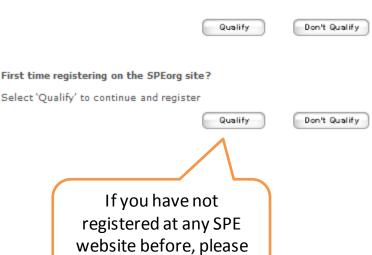

You will receive an immediate confirmation of membership upon submission.

Do you have an SPE login associated with your email?

Select 'Qualify' to continue

use this button.