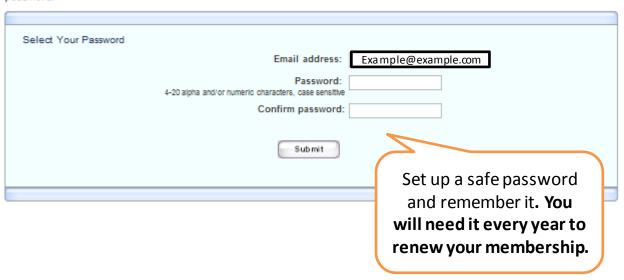

#### Change Password

This page allows you to establish security for your personal information by selecting your password if you forget your password.