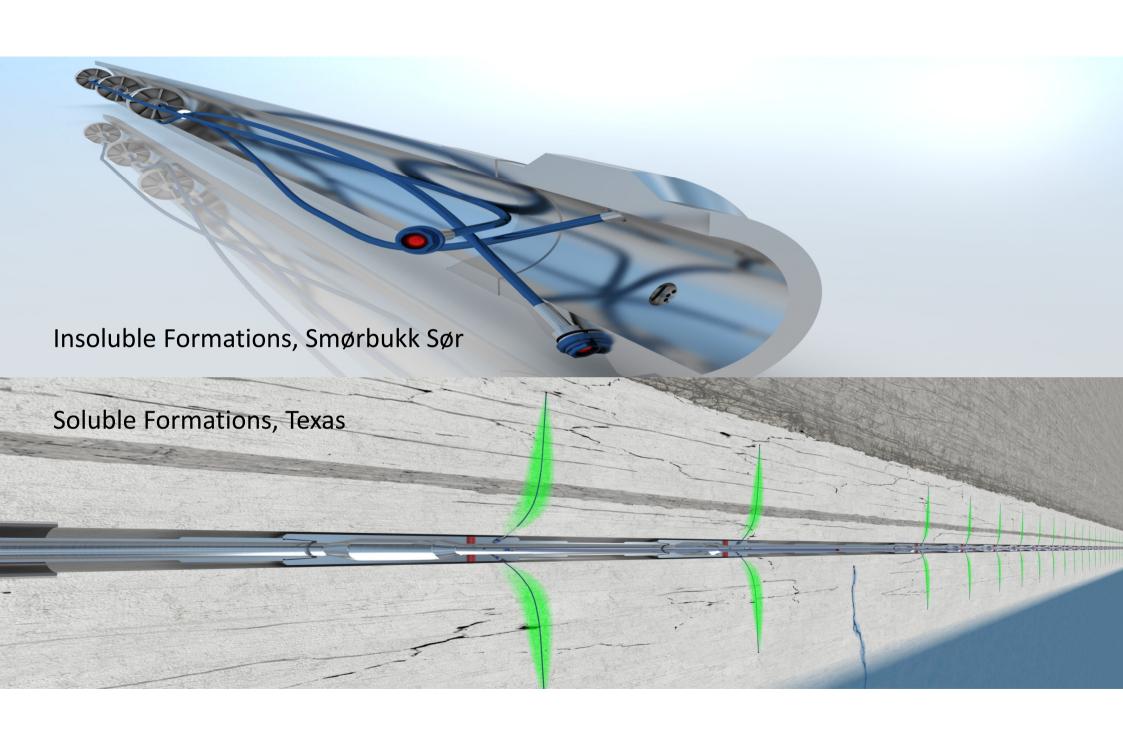

#### Statoil Smørbukk

- Demanding qualification
- 4bnNOK
- No downside
- «What can new technology do for you»?

#### First carbonate installation - USA

- Tight limestone in Austin Chalk, Texas
- World record, 60 laterals
- Successful installation
- All verified
- 30XProductivity