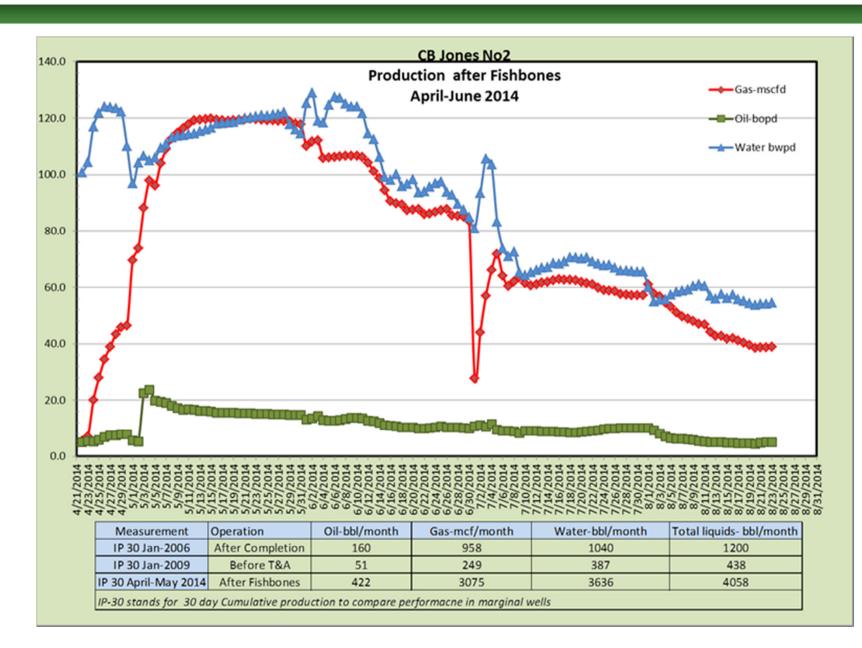

#### Statoil Smørbukk

- Demanding qualification
- 4bnNOK
- No downside
- «What can new technology do for you»?