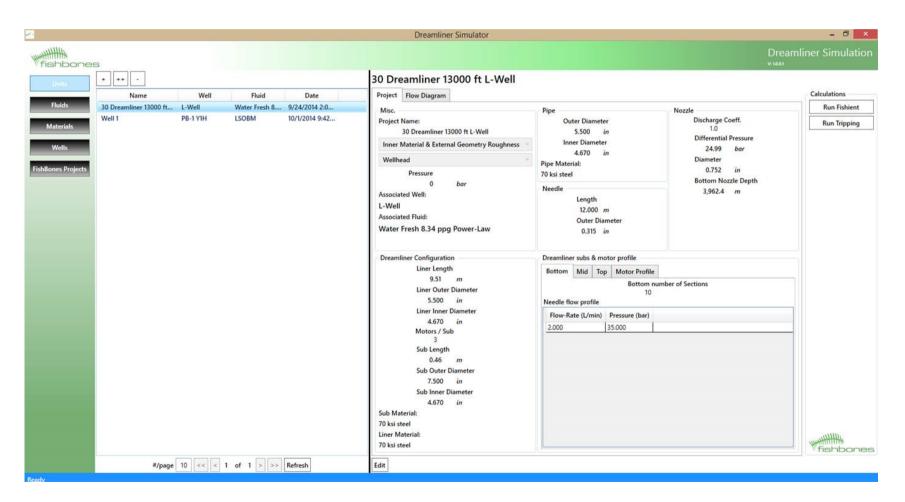

som erstatter hydraulisk fracking med en mer miljøvennlig metode. Utviklingen er delvis finansiert av Innovasjon Norge og Forskningsrådet.

Fishbones AS mottok i går the SME Innovation Award på den store olje- og gasskonferansen ONS i Stavanger. Selskapet har også tidligere høstet utmerkelser for teknologien som gjør det mulig å bore mange små hull ut fra en brønn samtidig. Dermed kan oljeselskapene få ut mer olje uten å bruke den svært kontroversielle fracking-teknikken.



### Animation

#### First carbonate installation - USA

- Tight limestone in Austin Chalk, Texas
- World record, 60 laterals
- Successful installation
- All verified
- 30XProductivity



#### Jetting - USA





30XPI
2.6XInitial
Production
Pres 1500psi



# Design

#### Reservoir optimization



#### Execution design



#### Core testing









#### Statoil Smørbukk

- Demanding qualification
- 4bnNOK
- No downside
- «What can new technology do for you»?



#### Grieg/Sverdrup Basement









# Easywell took 7 months, Fishbones took 7 years

#### North Sea Chalk

Do you want all that water?

• Save a couple of weeks rig time...

• Is Skin the right metric?



## We got time, you got watches

#### Procrastination - Wikipedia, the free encyclopedia

en.wikipedia.org/wiki/Procrastination Toversett denne siden

While it is regarded as normal for people to procrastinate to some degree, it becomes a problem when it impedes normal functioning. Chronic procrastination ...

African time - Impulsivity - Temporal motivation theory

#### Middle East





#### Challenges

- Orienting laterals
- Sand Control
- HP