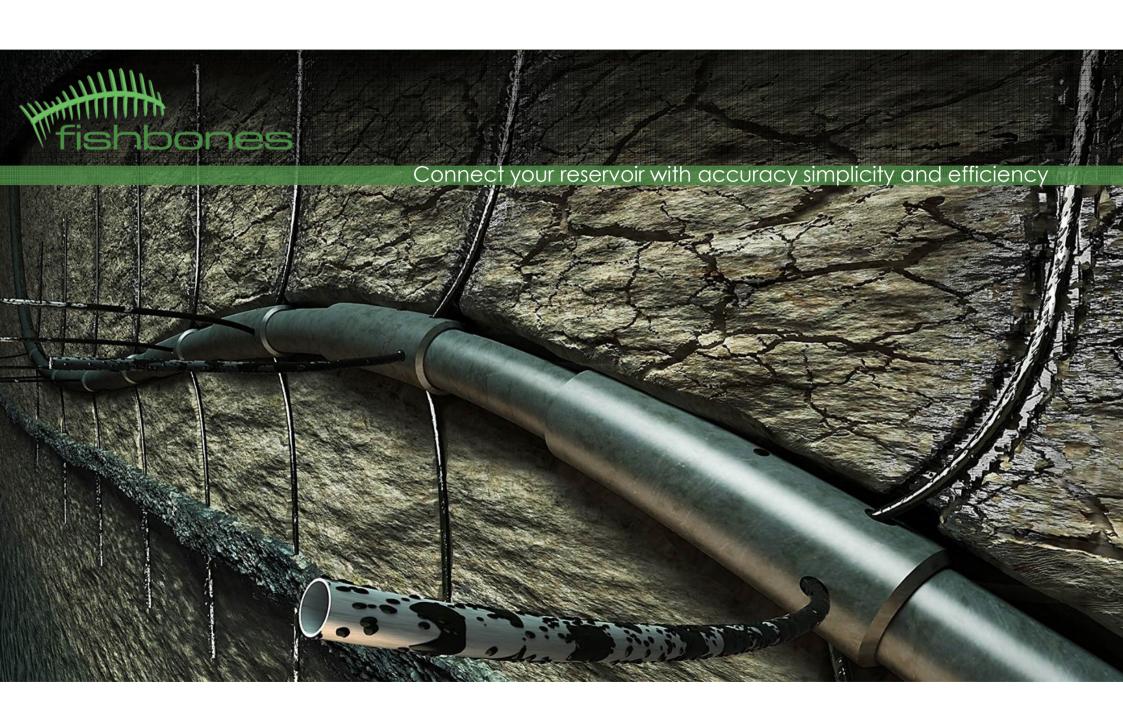

# Fishbones vant innovasjonsprisen på ONS

Fishbones har utviklet teknologi som erstatter hydraulisk fracking med en mer miljøvennlig metode. Utviklingen er delvis finansiert av Innovasjon Norge og Forskningsrådet.

Fishbones AS mottok i går the SME Innovation Award på den store olje- og gasskonferansen ONS i Stavanger. Selskapet har også tidligere høstet utmerkelser for teknologien som gjør det mulig å bore mange små hull ut fra en brønn samtidig. Dermed kan oljeselskapene få ut mer olje uten å bruke den svært kontroversielle fracking-teknikken.