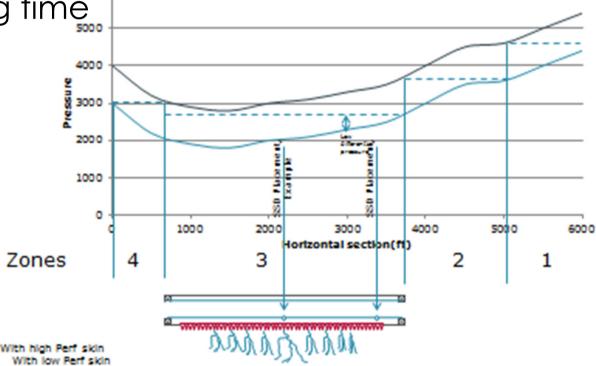

#### North Sea Chalk

Do you want all that water?

• Save a couple of weeks rig time...

• Is Skin the right metric?