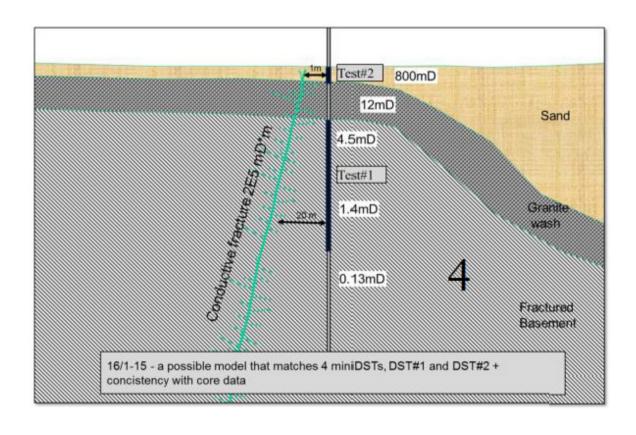

vation Award på den store olje- og gasskonferansen ONS i Stavanger. Selskapet har også tidligere høstet utmerkelser for teknologien som gjør det mulig å bore mange små hull ut fra en brønn samtidig. Dermed kan oljeselskapene få ut mer olje uten å bruke den svært kontroversielle fracking-teknikken.



### Animation

#### First carbonate installation - USA

- Tight limestone in Austin Chalk, Texas
- World record, 60 laterals
- Successful installation
- All verified
- 30XProductivity



#### Jetting - USA





30XPI
2.6XInitial
Production
Pres 1500psi



# Design

#### Reservoir optimization



#### Execution design



#### Core testing









#### Statoil Smørbukk

- Demanding qualification
- 4bnNOK
- No downside
- «What can new technology do for you»?



#### Grieg/Sverdrup Basement









# Easywell took 7 months, Fishbones took 7 years

#### North Sea Chalk

Do you want all that water?

• Save a couple of weeks rig time...

• Is Skin the right metric?



## We got time, you got watches

#### Procrastination - Wikipedia, the free encyclopedia

en.wikipedia.org/wiki/Procrastination Toversett denne siden

While it is regarded as normal for people to procrastinate to some degree, it becomes a problem when it impedes normal functioning. Chronic procrastination ...

African time - Impulsivity - Temporal motivation theory

#### Middle East





#### Challenges

- Orienting laterals
- Sand Control
- HPHT
- Granite

#### Fishbones supporters