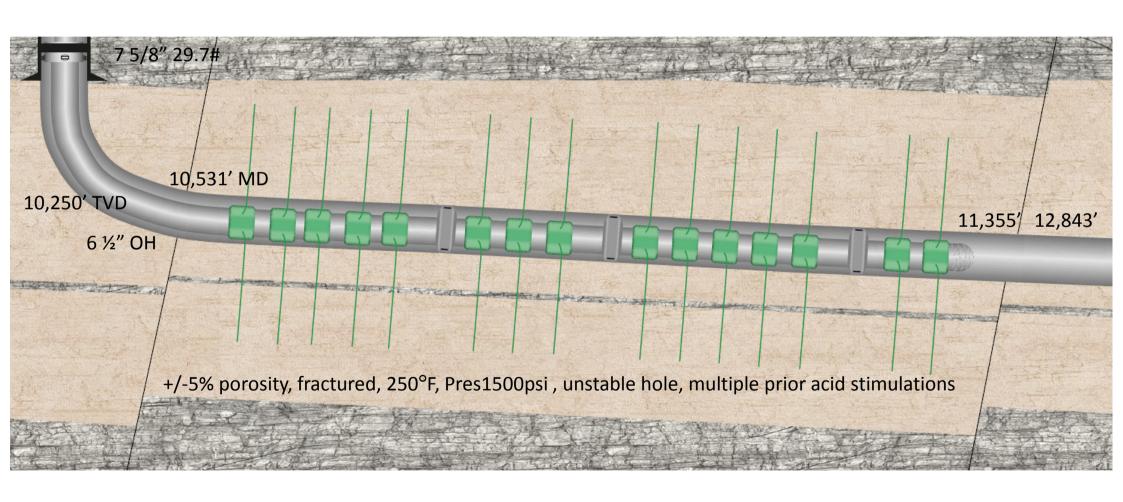

#### First carbonate installation - USA

- Tight limestone in Austin Chalk, Texas
- World record, 60 laterals
- Successful installation
- All verified
- 30XProductivity