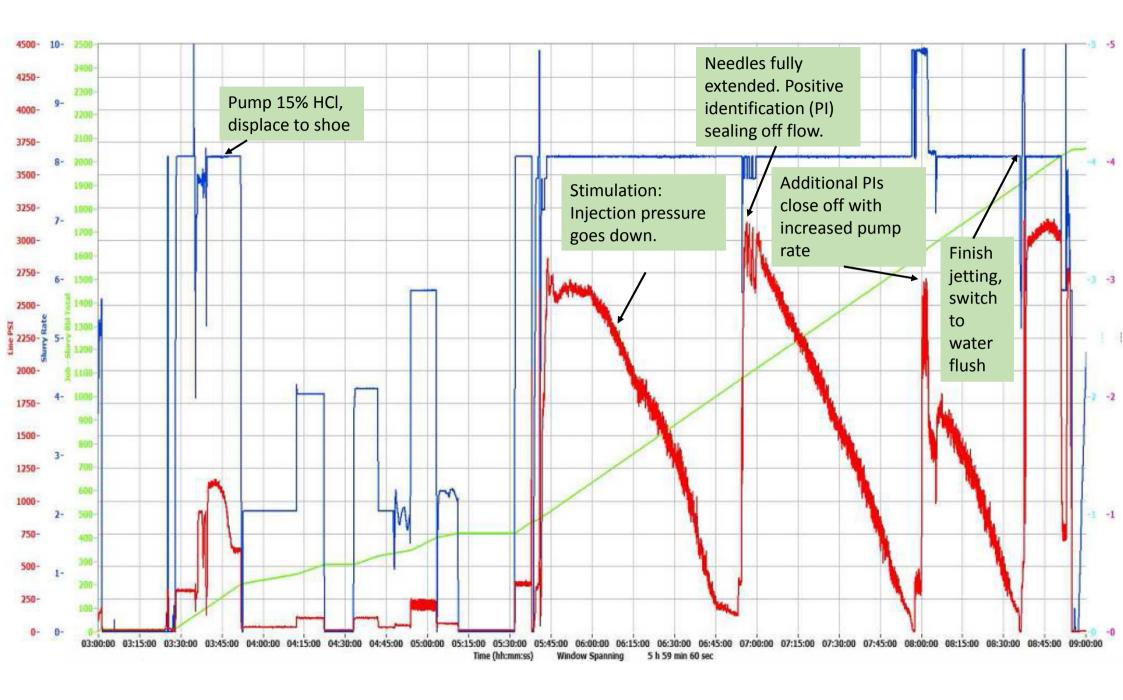

# Fishbones vant innovasjonsprisen på ONS

Fishbones har utviklet teknologi som erstatter hydraulisk fracking med en mer miljøvennlig metode. Utviklingen er delvis finansiert av Innovasjon Norge og Forskningsrådet.

Fishbones AS mottok i går the SME Innovation Award på den store olje- og gasskonferansen ONS i Stavanger. Selskapet har også tidligere høstet utmerkelser for teknologien som gjør det mulig å bore mange små hull ut fra en brønn samtidig. Dermed kan oljeselskapene få ut mer olje uten å bruke den svært kontroversielle fracking-teknikken.



### Animation

#### First carbonate installation - USA

- Tight limestone in Austin Chalk, Texas
- World record, 60 laterals
- Successful installation
- All verified
- 30XProductivity



#### Jetting - USA





30XPI
2.6XInitial
Production
Pres 1500psi



# Design

#### Reservoir optimization



#### Execution design



#### Core testing









#### Statoil Smørbukk

- Demanding qualification
- 4bnNOK
- No downside
- «What can new technology do for you»?



#### Grieg/Sverdrup Basement









# Easywell took 7 months, Fishbones took 7 years

#### North Sea Chalk

Do you want all that water?

• Save a couple of weeks rig time...

• Is Skin the right metric?



## We got time, you got watches

#### Procrastination - Wikipedia, the free encyclopedia

en.wikipedia.org/wiki/Procrastination Toversett denne siden

While it is regarded as normal for people to procrastinate to some degree, it becomes a problem when it impedes normal functioning. Chronic procrastination ...

African time - Impulsivit