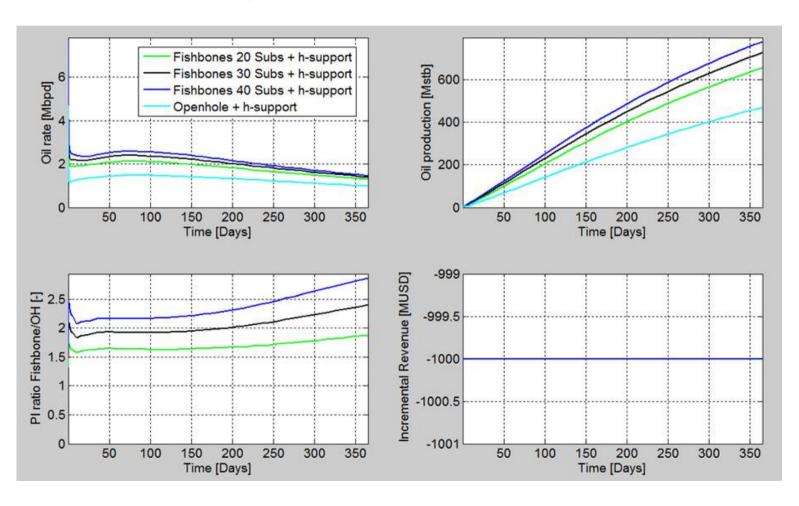

#### First carbonate installation - USA

- Tight limestone in Austin Chalk, Texas
- World record, 60 laterals
- Successful installation
- All verified
- 30XProductivity

#### Jetting - USA

30XPI
2.6XInitial
Production
Pres 1500psi